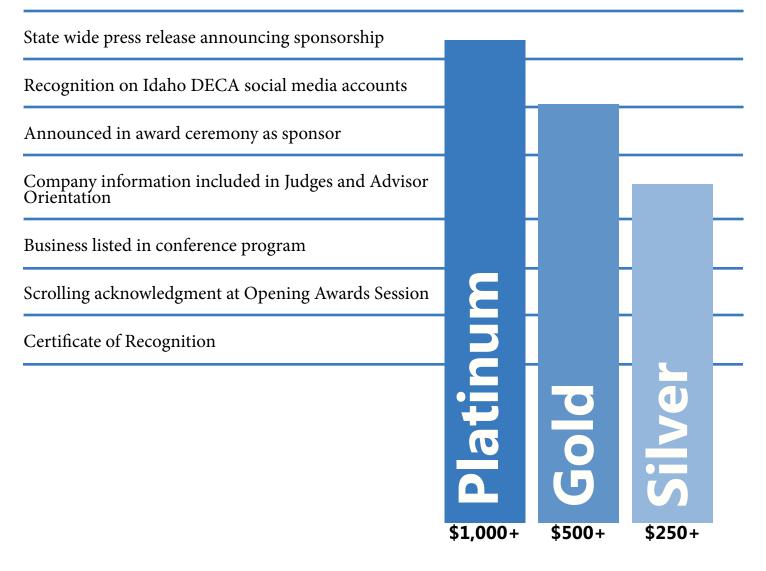

eavors for our members. Our State Career Development Conference, is the pinnacle for most of our members journey. Here they compete for recognition in their events, seek out exciting new leadership opportunities, network with countless professionals, and explore new avenues for personal growth.



# Your support will...

- Allow our **350**+ members to find their purpose and potential
- Enrich our annual State Career Development Conference with an attendance of **250**+ members
- Motivate our members to pursue promising careers in business.
- We had **130** students qualify for nationals

This year your support will be seen in communities across the state, as we have 16+ chapters.

\* Figures based off of the 2021-2022 year

# **Sponsor Levels**

#### Interactive booth at CTSO conference



#### Contact Us!

If you are interested in becoming an Idaho DECA sponsor,

please reach out to Gina Lyman at either

Gina.Lyman@cte.idaho.gov or (208) 429-5553



### 2022-2023 Sponsorship Needs:

| Current needs:               |                     |  |                       |              |
|------------------------------|---------------------|--|-----------------------|--------------|
| Judge's breakfa              | ast 🔲 Judge's lunch |  | Judge's snacks        | Judge's gift |
| Advisor's gift               | Volunteer's gift    |  | Monday night activity |              |
| Use as needed for conference |                     |  |                       |              |
|                              |                     |  |                       |              |
|